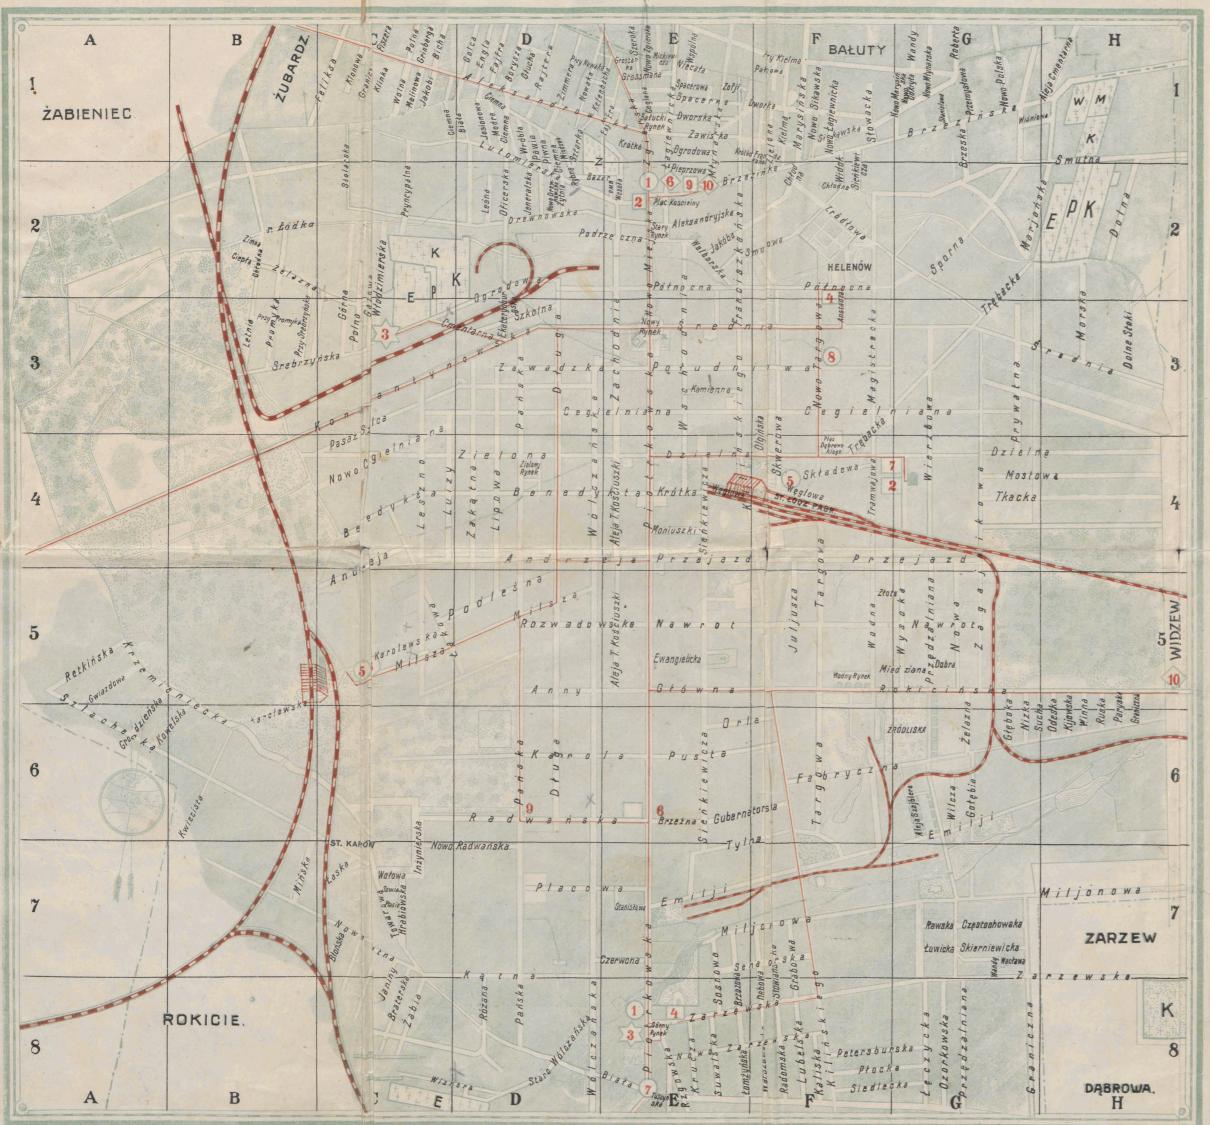

### Wykaz ulic.

Aleja Cmentarna H 1, Aleja Kościuszki E 4, 5, Aleja Szajblera G 6, Aleksandrowska B-E 1, Aleksandryjska E 2, Andrzeja C D E 4, Anny D 5, Anstadta F 3.

Balucki Rynek E 1. Benedykta C D E 4, Biala D 1, E8, Bicha C 1, Błońska C 7, Borysza D 1, Braterska C 8, Brzeska G 1, Brzezińska E 2, F 1, 2, G H 1, Brzeżna E 6, Brzozowa E 7, 8.

Cegielniana D-G 3, Ceglana E 1, Chlodna B 2, F 2, Ciemna C 1, Ciemna D 1, 2, Ciepla B 2, Cmentarna C-D 3, Cmentarze (katolicki, ewangelicki i prawosławny) C-D 2, 3, Cmentarze (na "Dołach") H 2. Cmentarz (katolicki na Zarzewie) Cmentarz (Żydowski) H 1, Czerwona E 7, Częstochowska G 7, H 7.

Dabrowa H 8, Debowa F 7, 8, Długa D 3-6, Dobrá G 5, Dolna H 2, Dolne Stoki H 3, Drewnowska C D E 2, Dworska E F 1. Dzielna E H 4.

Ekaterynburska D 3, Emilji E 7, Engla D 1, Ewangelicka E 5. Fabryczna F 6, Faifra D 1, Faifra E 1, Feliksa C 1, Fiszera C 1, Franciszkańska E 1, 2, 3.

Gazowa C 2, 3, Głęboka G 6, Główna E F 5, Głucha D 1, Golca D 1, Golębia G 6, Górna C 2, 3, Grabowa F 7, 8, Graniczna C 1, Graniczna G 8, Graniczna H 6, Grinberga C 1, Grodzieńska A 6, Grossmana E 1, Groszanka E 1, Gubernatorska E 6, Gwiazdowa A 5.

Hrabiowska C 7.

Inżynierska C 6, 7,

Jakobi C 1, Jakóba E 2, Janiny C 8, Jeneralska D 2, Jesionowa D 1, Juljusza F 5.

Kelenbacha D-E 1, Kaliska F 8, Kamienna E 3, Karola D 6, Karolewska C 5, B 6, Kielma F 1, Kijowska H 6, Kilińskiego (daw. Widzewska) E 3, 4, F 5-8, Klinka C 1, Klonowa C 1, Konstantynowska C D 3, Kowalska A 6, Krótka (Baluty) E 1, Krótka E 4, Krótko-Franciszkańska F 1, Krucza E 8, Krzemieniecka A 5, 6, Kwiecista B 6.

Leszno G 3 -5, Lesna D 2, Letnia B 3, Lipowa D 4, Lubelska F 8, Luizy C 4, Lutomierska CDE 1-2.

Łagiewnicka E 1, Łaska C 7, Łąkowa C 5, Łęczycka G 8, Łomżyńska E 8, Łowicka G 7.

Magistracka F 3, Malinowa C 1, Marjańska G 2, Marysińska F 1, Mickiewicza E 1, Miedziana G 5, Mikołajewska ob. Sienkiewicza E 4-6, Miljonowa EH 7, Milsza CD 5, Mińska B 7, Miodowa D 1, Młynarska E 1, Modra D 1, Moniuszki (daw. Pasaż Majera) E 4, Morska H 2-3, Mostowa GH 4.

Nawrot EFG 5, Niecała E 1, Niska G 6, Nowa G 5, Nowaka D 1, Nowo-Cegielniana C 4, Nowo-Drewnowska D 2, Nowo-Katna C 7, Nowo-Łagiewnicka F 1, Nowo-Marysińska FG 1, Nowo-Młynarska G 1, Nowo-Odkryta G 1, Nowo-Polska G 1, Nowo-Radwańska C 7, Nowo-Sikawska F 1, Nowo-Targowa F 3, Nowo-Zarzewska EF 8, Nowo-Zgierska E 1.

Odeska H 6, Oficerska D 2, Ogrodowa E 1, Ogrodowa C 3, D 2. Olgińska F 4, Orla E 6, Ozorkowska G 8

Olgińska F 4, Orla E 6, Ozorkowska G 8.

Pałacowa F 1, Pańska D 3-8, Paryska H 6, Passaż Majera obMoniuszki E 4, Passaż Szulca C 3, Pawia D 1, Petersburska
F 8, Piotrkowska E 3-8, Piwna D 1, Placowa E 7, Płocka
F 8, Podleśna D 5, Podrzeczna DE 2, Polna C 1-3, Południowa EF 3, Północna DEF 2, Promyka B 3, Pryncypalna
C 1-2, Prywatna G 3, Przejazd EG 4, Przemysłowa G 1,
Przedzalniana G 5, 6, 8, Przy-Kielma F 1, Przy-Nowaka D 1,
Przy-Promyka B 3, Przy-Srebrzyńska B 3, Ptasia C 7, Pusta E 6.
Radomska F 8, Radwańska D 6, Raitera D 1, Rawska G 7, Retkińska A 5, Roberta G 1, Rokicińska GH 5, Rozwadowska
D 5, Różana D 8, Ruska H 6, Rybna D 2, Rzgowska E 8.

Senatorska F 7, Siedlecka F 8, Sienkiewicza (Baluty) F 2, Sienkiewicza (daw. Mikołajewska) E 4-6, Sikawska F 1, Skierniewicka G 7, Składowa F 4, Skwerowa F 3-4, Słowacka F 1, Słowiańska F 7-8, Smugowa F 2, Smutna H 1, Sosnowa E 7-8, Sowia C 7, Spacerna E 1, Spacerowa E 1, Spacerowa ob. Aleje Kościuszki, Sporma C 2, Srebrzyńska BC 3, Stanisława G 1, E 7, Staro Wólczańska D 8, Stolarska C 1-2, Sucha G 6, Suwalska E 8, Szeroka E 1, Szkolna D 3, Szlachecka A 6, Sztarka D 1. Sztarka D 1. Sřednia EH 3,

Targowa F 5-6, Tkacka GH 4, Towasowa C 7, Tramwajowa F 4, Trębacka G 3, Tuszyńska E 8, Tylna E 6.

Wacława G 7, Wandy G 1, Wandy G 7, Weglowa F 4, Widok F 2, Widzewska ob. Kilińskiego, Wierzbowa G 3-4, Wilcza G 6, Winna H 6, Wiznera CD 8, Włodzimierska C 2-3 Wodna F 5, Wolborska E 2, Wolna C 1, Wołowa C 7, Wólczańska D 3-8, Wróbla D 1, Wschodnia E 2-8, Wspólna E 1, Wysoka G 5.

Zachodnia E 3, Zagajnikowa G 4-5, Zakatna D 4, Zarzewska EFG 8, Zawadzka D 3, Zawiska EF 1, Zgierska E 1, Zielona CD 4, Zielona F 1, Zimmera D 1, Zimma B 2, Złota F 5, Zofji E 1

Żabia C 8, Żelazna BC 2, Żelazna G 6, Żytnia D 2, Żródłowa FG 2